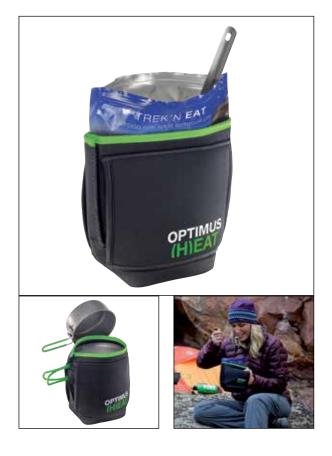

## PRODUCT CHARACTERISTICS

Weight: 77 g

Dimensions: 175 x 200 x ø 150 mm

Guarantee: 2 years

Material: Ethylenvinylacetat (EVA)

Article No.: 8018269 Optimus (H)EAT Insulation Pouch

## PRODUCT CHARACTERISTICS > BENEFITS

- The Optimus (H)EAT Insulation Pouch is the perfect solution for eating outdoors
- The heat pouch is made of insulated material and is the perfect fit for freeze-dried Trek'n Eat menus
- Its unique design keeps your freeze dried meals warm up to 30% longer when used with a food pouch or cooking pot
- The slip-in pockets at the sides offer a good grip during eating, protecting your hands against the wind and the cold and at the same time against the hot cooking pot or the hot pouch
- The Optimus Terra Weekend HE and the Terra Solo fits perfectly into the Optimus (H)EAT > inserting it is easy and convenient with the Velcro closure
- Can also be used as a potholder
- Washable at 30°C